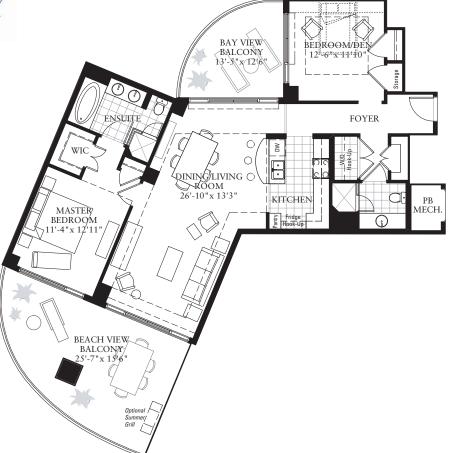

## PALISADE PALMS GALVESTON BEACHFRONT LIVING

2 Bedroom, 2 Bathroom, 2 Balcony

1,296 sq.ft. AC 460 sq.ft. Balcony

Figures reflecting size, square footage and other dimensions are estimates. After completion of construction, actual dimensions and areas may vary from original estimates. Plans, prices, descriptions and amenities are subject to change without notice. Please refer to the Property Report and Condominium Information Statement for complete information and disclosures regarding the project and units. E. & O. E. Obtain the Property Report required by Federal law and read it before signing anything. No Federal agency has judged the merits or value, if any, of this property.