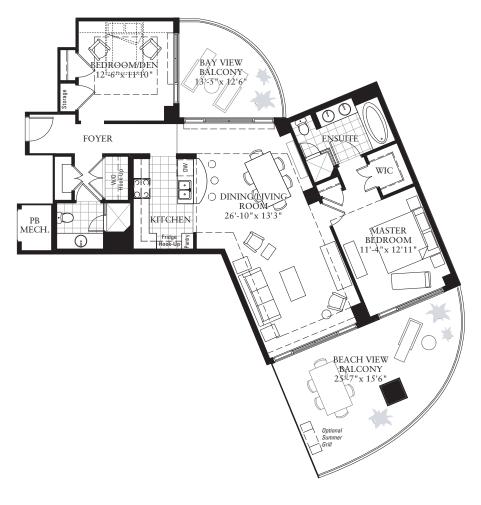

## PALISADE PALMS GALVESTON BEACHFRONT LIVING

2 Bedroom, 2 Bathroom, 2 Balcony

1,296 sq.ft. AC 460 sq.ft. Balcony

Figures reflecting size, square footage and other dimensions are estimates. After completion of construction, actual dimensions and areas may vary from original estimates. Plans, prices, descriptions and amenities are subject to change without notice. Please refer to the Property Report and Condominium Information Statement for complete information and disclosures regarding the project and units. E. & O. E. Obtain the Property Report required by Federal law and read it before signing anything. No Federal agency has judged the merits or value, if any, of this property.