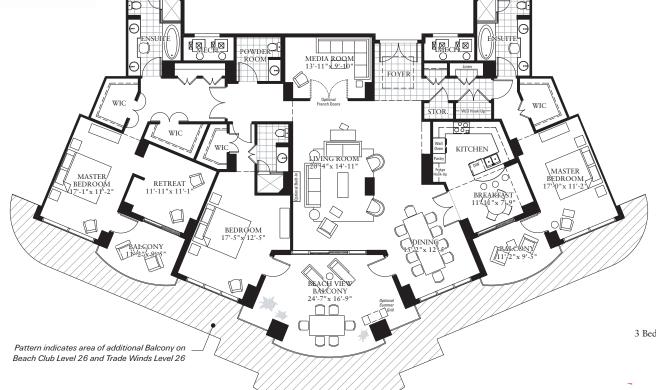

PALM BEACH

3 Bedroom (Twin Master), 3 1/2 Bathroom

2,957 sq.ft. AC 582 sq.ft. Balcony

26th Floor 1,260 sq.ft. Balcony

Ejgures reflecting size, square footage and other dimensions are estimates. After completion of construction, actual dimensions and areas may vary from original estimates. Plans, prices, descriptions and amenities are subject to change without notice. Please refer to the Property Report and Condominium Information Statement for complete information and disclosures regarding the project and units. E. & O. E. Obtain the Property Report required by Federal law and read it before signing anything. No Federal agency has judged the merits or value, if any, of this property.