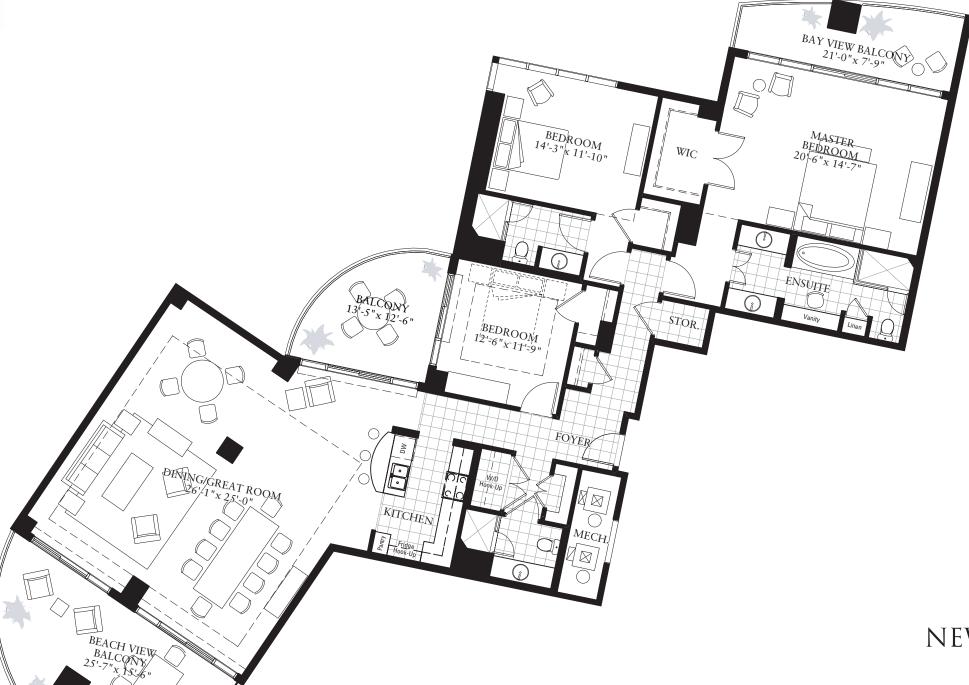

## PALISADE PALMS GALVESTON BEACHFRONT LIVING

NEWPORT BEACH (West)

3 Bedroom, 3 Bathroom, 3 Balcony

2,342 sq.ft. AC 609 sq.ft. Balcony

Figures reflecting size, square footage and other dimensions are estimates. After completion of construction, actual dimensions and areas may vary from original estimates. Plans, prices, descriptions and amenities are subject to change without notice. Please refer to the Property Report and Condominium Information Statement for complete information and disclosures regarding the project and units. E. & O. E. Obtain the Property Report required by Federal law and read it before signing anything. No Federal agency has judged the merits or value, if any, of this property.