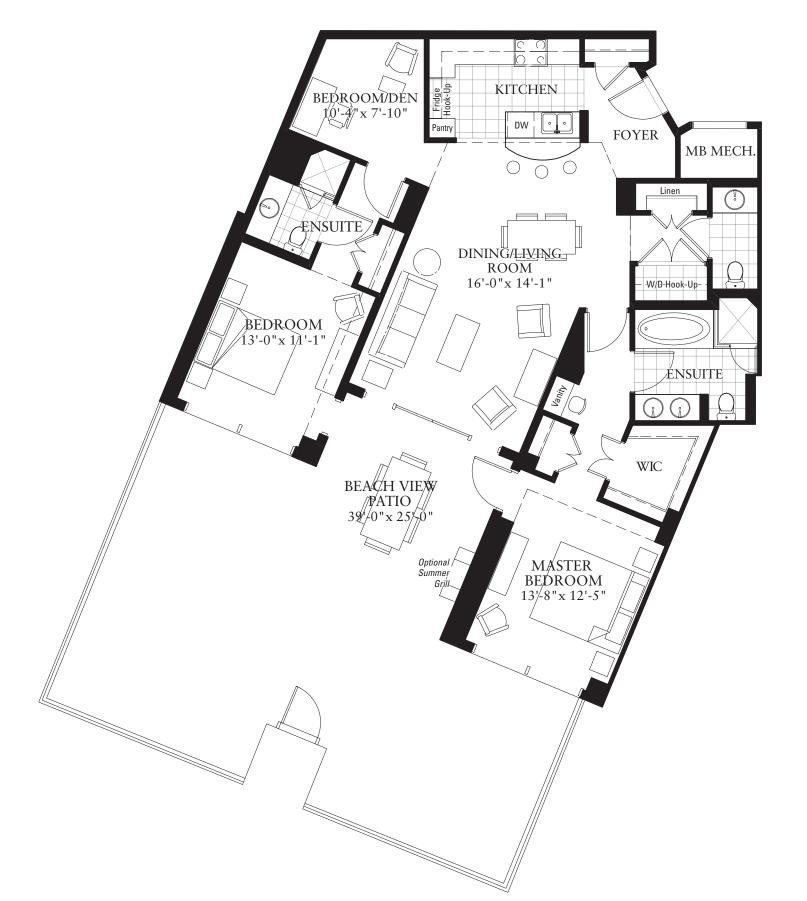

## MALIBU BEACH (1st Floor West)

2 Bedroom + 1 Bedroom / Den, 2 1/2 Bathroom

1,430 sq.ft. AC 967 sq.ft. Patio TRADE WINDS, IST FLOOR (WEST)

1,430 sq.ft. AC 979 sq.ft. Patio beach club, 1st floor (west)

Figures reflecting size, square footage and other dimensions are estimates. After completion of construction, actual dimensions and areas may vary from original estimates. Plans, prices, descriptions and amenities are subject to change without notice. Please refer to the Property Report and Condominium Information Statement for complete information and disclosures regarding the project and units. E. & O. E. Obtain the Property Report required by Federal law and read it before signing anything. No Federal agency has judged the merits or value, if any, of this property.