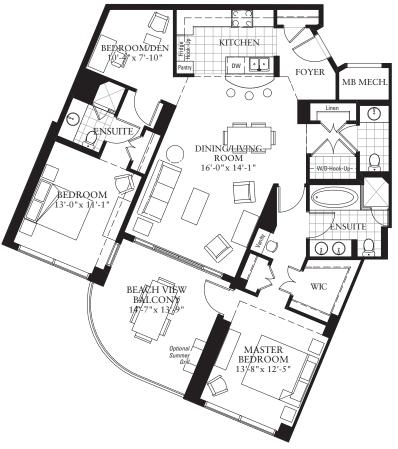

## PALISADE PALMS GALVESTON BEACHFRONT LIVING

2 Bedroom + 1 Bedroom / Den, 2 1/2 Bathroom

1,430 sq.ft. AC 196 sq.ft. Balcony

Figures reflecting size, square footage and other dimensions are estimates. After completion of construction, actual dimensions and areas may vary from original estimates. Plans, prices, descriptions and amenities are subject to change without notice. Please refer to the Property Report and Condominium Information Statement for complete information and disclosures regarding the project and units. E. & O. E. Obtain the Property Report required by Federal law and read it before signing anything. No Federal agency has judged the merits or value, if any, of this property.