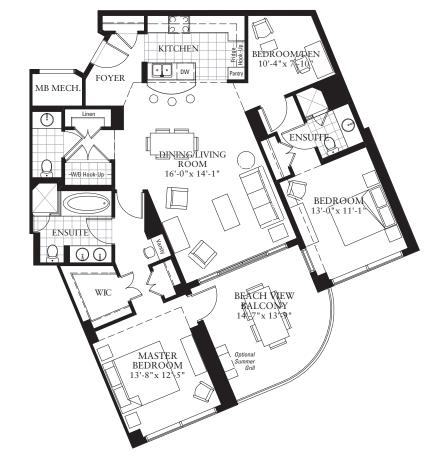

## PALISADE PALMS GALVESTON BEACHFRONT LIVING

Mezzanine, Terrace & Typical Levels 2 Bedroom + 1 Bedroom / Den, 2 1/2 Bathroom

> 1,430 sq.ft. AC 196 sq.ft. Balcony

BEACH CLUB, 2ND - 22ND FLOORS TRADE WINDS, 2ND - 17TH FLOORS