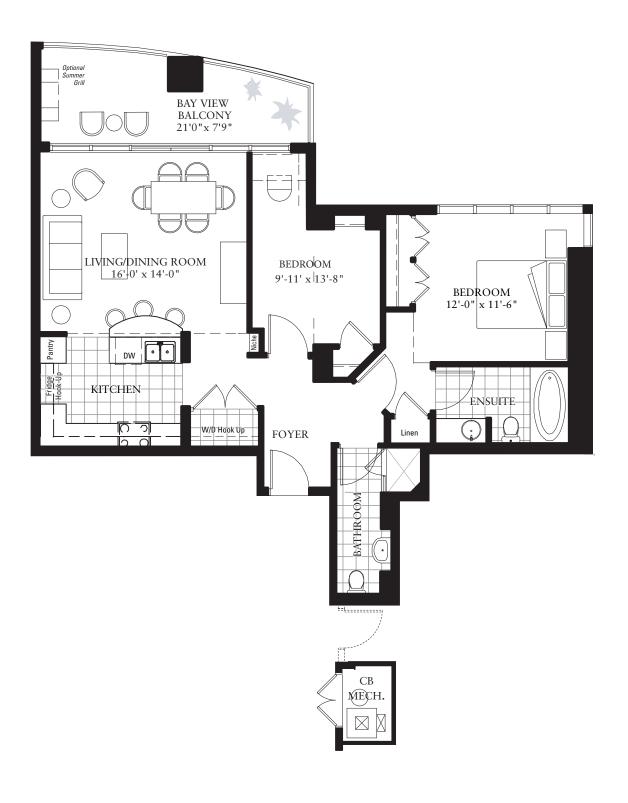

2 Bedroom, 2 Bathroom

1,044 sq.ft. AC 148 sq.ft. Balcony

Figures reflecting size, square footage and other dimensions are estimates. After completion of construction, actual dimensions and areas may vary from original estimates. Plans, prices, descriptions and amenities are subject to change without notice. Please refer to the Property Report and Condominium Information Statement for complete information and disclosures regarding the project and units. E. & O. E. Obtain the Property Report required by Federal law and read it before signing anything. No Federal agency has judged the merits or value, if any, of this property.