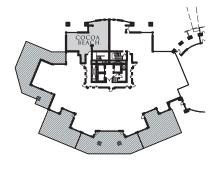

BEACH CLUB, 3RD FLOOR

TRADE WINDS, 3RD FLOOR

Figures reflecting size, square footage and other dimensions are estimates. After completion of construction, actual dimensions and areas may vary from original estimates. Plans, prices, descriptions and amenities are subject to change without notice. Please refer to the Property Report and Condominium Information Statement for complete information and disclosures regarding the project and units. E. & O. E. Obtain the Property Report required by Federal law and read it before signing anything. No Federal agency has judged the merits or value, if any, of this property.

## COCOA BEACH+ (3rd Floor)

*Terrace Level* 2 Bedroom, 2 Bathroom

1,196 sq.ft. AC