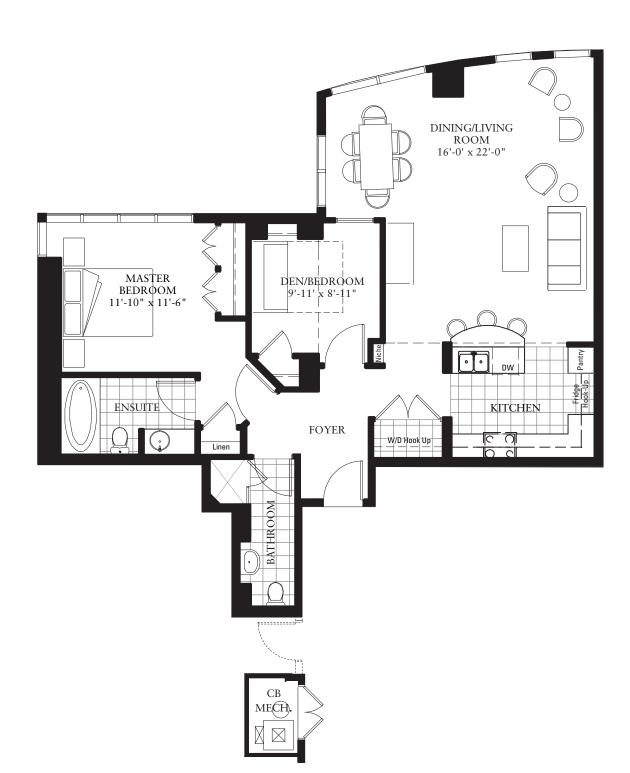

## COCOA BEACH+ (3rd Floor)

*Terrace Level* 2 Bedroom, 2 Bathroom

1,196 sq.ft. AC