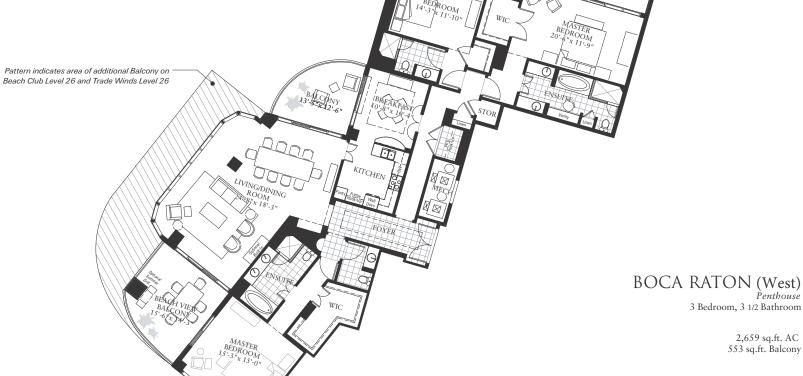

## PALISADE PALMS GALVESTON BEACHFRONT LIVING

BEACH CLUB, 27TH - 28TH FLOORS TRADE WINDS, 27TH - 28TH FLOORS

BEACH CLUB, 26TH FLOOR TRADE WINDS, 26TH FLOOR

3 Bedroom, 3 1/2 Bathroom

2,659 sq.ft. AC 553 sq.ft. Balcony

Penthouse

2,659 sq.ft. AC 864 sq.ft. Balcony

😑 Figures reflecting size, square footage and other dimensions are estimates. After completion of construction, actual dimensions and areas may vary from original estimates. Plans, prices, descriptions and amenities are subject to change without notice. Please refer to the Property Report and Condominium Information Statement for complete information and disclosures regarding the project and units. E. & O. E. Obtain the Property Report required by Federal law and read it before signing anything. No Federal agency has judged the merits or value, if any, of this property.