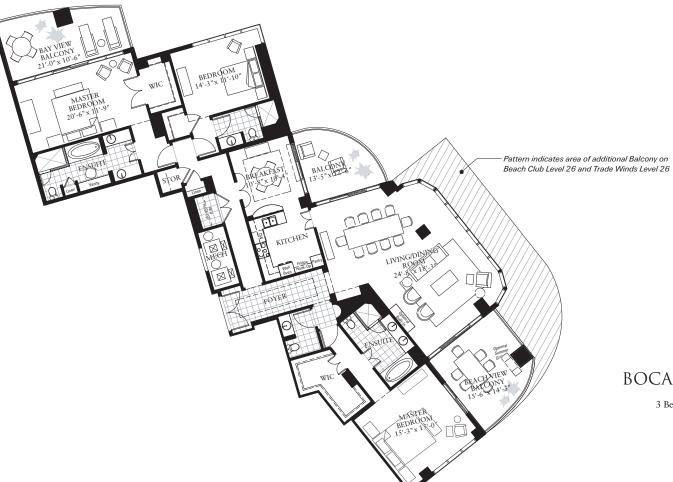

## PALISADE PALMS GALVESTON BEACHFRONT LIVING

**BOCA RATON (East)** 

Penthouse 3 Bedroom, 3 1/2 Bathroom

2,659 sq.ft. AC 553 sq.ft. Balcony

26th Floor 864 sq.ft. Balcony

Figures reflecting size, square footage and other dimensions are estimates. After completion of construction, actual dimensions and areas may vary from original estimates. Plans, prices, descriptions and amenities are subject to change without notice. Please refer to the Property Report and Condominium Information Statement for complete information and disclosures regarding the project and units. E. & O. E. Obtain the Property Report required by Federal law and read it before signing anything. No Federal agency has judged the merits or value, if any, of this property.